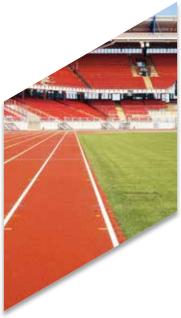

## **RECYFIX®**HICAP®F

Linear drainage for extreme conditions with high hydraulically requirements.