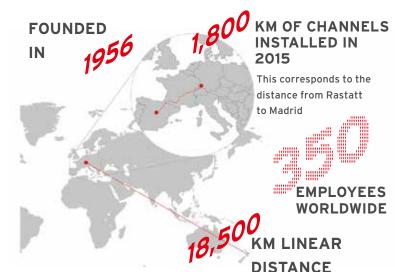

## Some figures from the **HAURATON** world

18,500 KM as the crow flies to our most faraway project in New Zealand