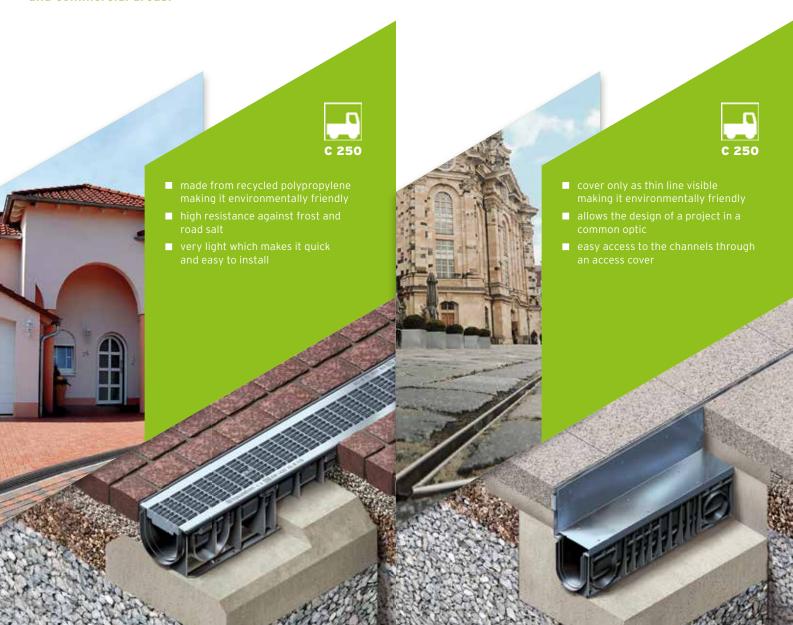

## **RECYFIX®PRO**

Corrosion-free linear drainage for private and public areas.

## **RECYFIX®PLUS**

Linear drainage channels with a sophisticated look for public and commercial areas.

NDSCAPING AQUA SPORT CIVILS LANDSCAPING AQUA SPORT