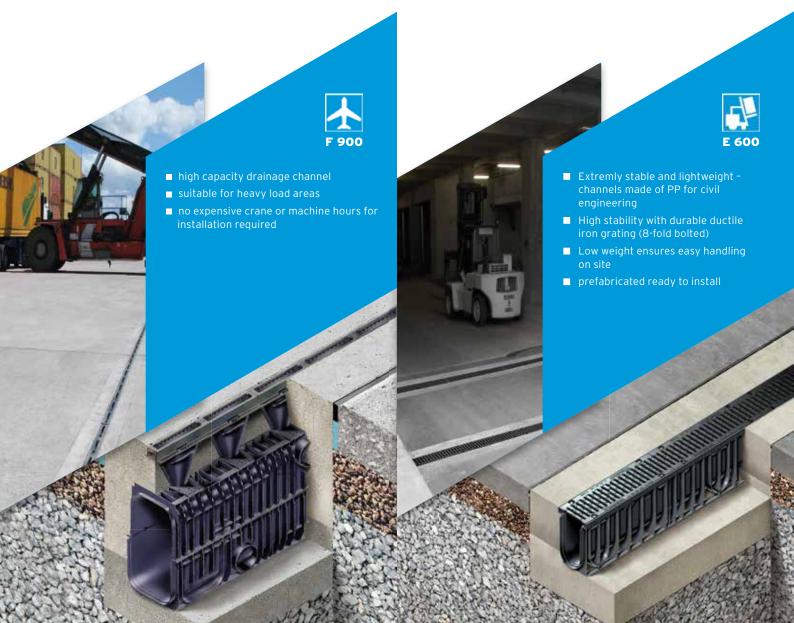

## **RECYFIX®**NC

Highly stable and lightweight - linear drainage made of PP for Civils engineering.

LANDSCAPING

CIVILS LANDSCAPING AQUA SPORT CIVILS LANDSCAPING AQUA SPORT