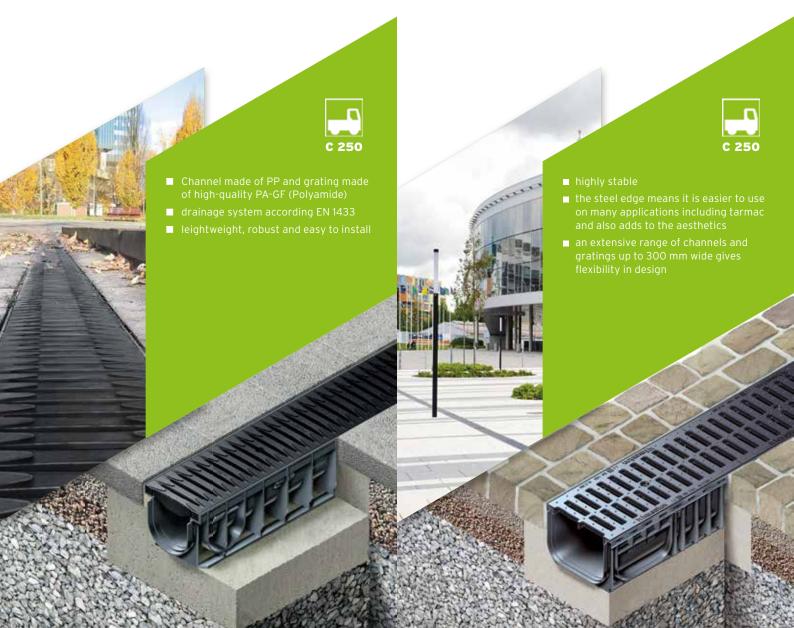

## **RECYFIX®**NC

Highly stable and lightweight - linear drainage made of PP for Civils engineering.

LANDSCAPING

CIVILS LANDSCAPING AQUA SPORT CIVILS LANDSCAPING AQUA SPORT

#### **LANDSCAPING**

Squares and parks
Railway platform
Private and public areas
Terraces
Gardens

Category B 125, Load class 125 kN

Category C 250, Load class 250 kN