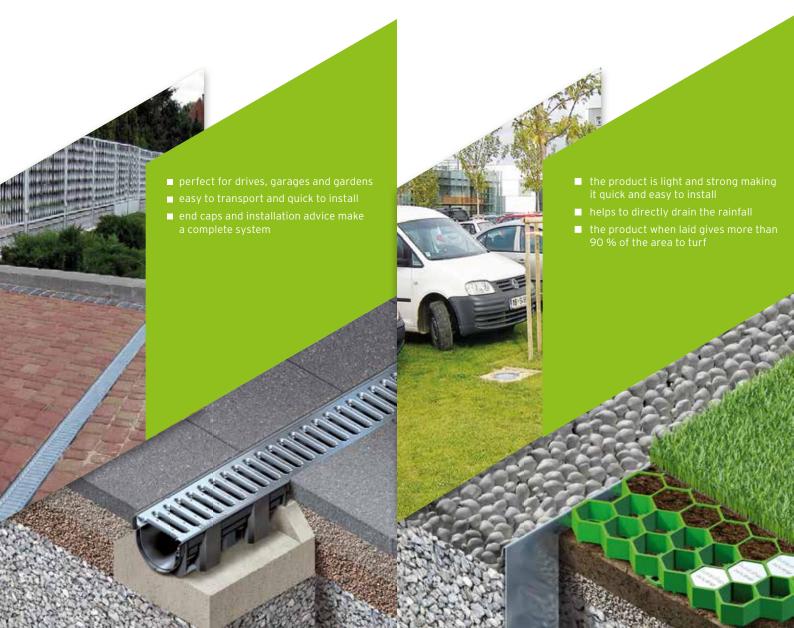

## TOP X

The drainage channel for private driveways, courtyards, patios and gardens.

## **RECYFIX® GREEN**

Turf honeycomb for infiltration of rainwater in parking areas.

LANDSCAPING AQUA SPORT CIVILS LANDSCAPING AQUA SPORT