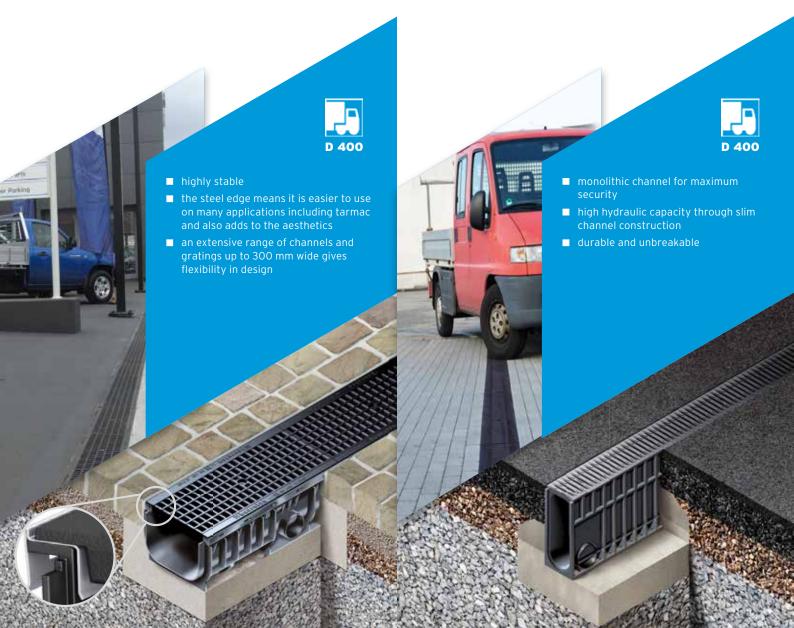

## **RECYFIX®PLUS** X

Linear drainage with edge protection for areas with higher traffic volume.

## **RECYFIX® MONOTEC**

Monolithic drainage system for heavily frequented traffic areas.

NDSCAPING AQUA SPORT CIVILS LANDSCAPING AQUA SPORT